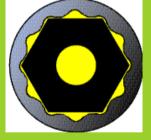

## **Norman Says**

"Draper Expert HI-TORQ"TM impact sockets have 6 corners with special radius design giving added torque. It also extends the life of the socket and the fastener.

## Standard Bi-hexagon

"Draper Expert HI-TORQ"™

•Gives added torque.

•Extends life of socket and fastener by reducing the probability of \*rounding off.