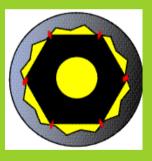

## Standard Bi-hexagon

"Draper Expert HI-TORQ"™

•Gives added torque.

•Extends life of socket and fastener by reducing the probability of \*rounding off.